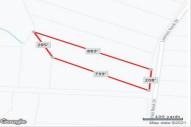

## 1080 LAWNES NECK DRIVE

SMITHFIELD, VA 23430 | MLS #: 10388501

\$66,000 |

View Online: http://1080lawnesneckdrive.homeis4sale.com For Instant Photos: Text 970770 To 415-877-1411

This homesite offers paved roads, public water and sewer, electric, and large lots that provide you the privacy you are looking for without the feeling of isolation. You will see neighbors riding bikes and walking dogs but you will not be able to throw a hamburger from your deck to theirs. Lots of fun wildlife including deer, turkey, and fox. Property owners have hunting rights on hundreds of acres of community common space. Their is a community pier and community feeling without the community looking in your back window. Come check out this affordable wooded homesite. A great place to build your private retreat.