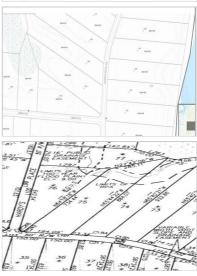

## 1080 LAWNES NECK DRIVE

SMITHFIELD, VA 23430 | MLS #: 10388501

\$66,000 |

View Online: http://1080lawnesneckdrive.homeis4sale.com For Instant Photos: Text 970770 To 415-877-1411

This homesite offers paved roads, public water and sewer, electric, and large lots that provide you the privacy you are looking for without the feeling of isolation. You will see neighbors riding bikes and walking dogs but you will not be able to throw a hamburger from your deck to theirs. Lots of fun wildlife including deer, turkey, and fox. Property owners have hunting rights on hundreds of acres of community common space. Their is a community pier and community feeling without the community looking in your back window. Come check out this affordable wooded homesite. A great place to build your private retreat.