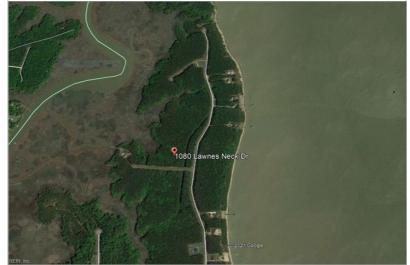

## 1080 LAWNES NECK DRIVE

SMITHFIELD, VA 23430 | MLS #: 10388501

\$66,000 |

View Online: http://1080lawnesneckdrive.homeis4sale.com For Instant Photos: Text 970770 To 415-877-1411

This homesite offers paved roads, public water and sewer, electric, and large lots that provide you the privacy you are looking for without the feeling of isolation. You will see neighbors riding bikes and walking dogs but you will not be able to throw a hamburger from your deck to theirs. Lots of fun wildlife including deer, turkey, and fox. Property owners have hunting rights on hundreds of acres of community common space. Their is a community pier and community feeling without the community looking in your back window. Come check out this affordable wooded homesite. A great place to build your private retreat.