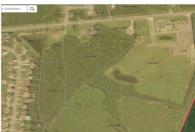

# **BATTERY PARK ROAD**

SMITHFIELD, VA 23430 | MLS #: 10475846

\$600,000 | 11.58 ACRES SQUARE FEET

View Online: http://www.viewlisting.info/112855 For Instant Photos: Text 250251 To 415-877-1411

Bring your big ideas and your land planner to see this 11.58 acre parcel on Battery Park Road. This commercial/ industrial zoned property is already approved for a storage facility but can easily be changed for other purposes. School? Church? Close to nice neighborhoods including Gatling Pointe and Wellington Estates and across the street from where the new Mallory Point will be developed. Plenty of rooftops nearby.