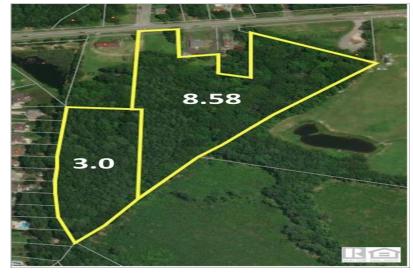

# **BATTERY PARK ROAD**

SMITHFIELD, VA 23430 | MLS #: 10475846

\$600,000 | 11.58 ACRES SQUARE FEET

View Online: http://www.viewlisting.info/112855 For Instant Photos: Text 250251 To 415-877-1411

Bring your big ideas and your land planner to see this 11.58 acre parcel on Battery Park Road. This commercial/ industrial zoned property is already approved for a storage facility but can easily be changed for other purposes. School? Church? Close to nice neighborhoods including Gatling Pointe and Wellington Estates and across the street from where the new Mallory Point will be developed. Plenty of rooftops nearby.

- Zoned Commercial
- Approved for Storage facility
- Can be church or school site
- Bring your ideas
- Nicely Wooded
- Along the Park to Park Trail
- Across from Mallory Point