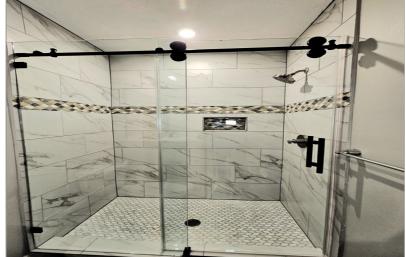

The \*\*main home\*\* is a charming 3-bedroom, 2-bathroom residence designed for comfortable living. Recently updated with contemporary finishes, the home boasts a spacious family room with a gaslog fireplace, perfect for relaxation or entertaining. The open-concept layout flows seamlessly into the dining area and a well-equipped kitchen, complete with ample counter space, a breakfast bar, and stainless steel appliances. The \*\*primary bedroom\*\* offers two walk-in closets and an en-suite bathroom featuring a stand-up shower with elegant white porcelain tile. Two additional bedrooms and a second full bathroom complete the interior, making it i...