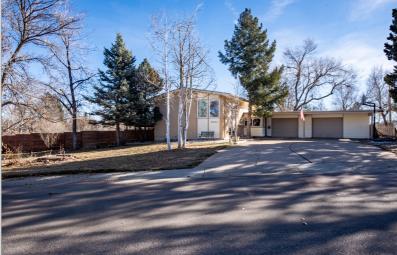

## 8010 W. CHESTNUT DRIVE

LITTLETON, CO 80128 | MLS #: 3704193

\$659,900 | 3 BEDS | 2 BATHROOMS | 4 CAR PARKING | 1950 SQUARE FEET

Nestled in the coveted Littleton neighborhood of Columbine Hills, this bi-level home offers an idyllic suburban retreat with one of the largest fenced lots in the area—over half an acre of landscaped space. Boasting three well-appointed bedrooms and two bathrooms, this residence combines comfort with convenience. No HOA in this neighborhood, giving you freedom to create your own oasis! Through the fully enclosed breezeway that can double as a large mudroom, step inside to a bright and welcoming living room that seamlessly connects to an expansive custom-built deck. Perfect for entertaining or quiet relaxation, the deck features high-quality Trex planks and elegant wrought iron railings, complemented by a charming pergola that invites you to enjoy peaceful afternoons outdoors. The lower level of the home includes a spacious primary suite that promises privacy and comfort. This serene retreat is highlighted by an oversized walk-in closet and direct walkout access to the lush ...

- Half Acre Lot
- New Large Trex Deck
- New Roof
- New Central Air

• 2 car garage