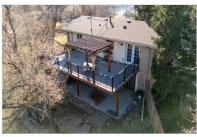

## 8010 W. CHESTNUT DRIVE

LITTLETON, CO 80128 | MLS #: 3704193

\$659,900 | 3 BEDS | 2 BATHROOMS | 4 CAR PARKING | 1950 SQUARE FEET

Nestled in the coveted Littleton neighborhood of Columbine Hills, this bi-level home offers an idyllic suburban retreat with one of the largest fenced lots in the area—over half an acre of landscaped space. Boasting three well-appointed bedrooms and two bathrooms, this residence combines comfort with convenience. No HOA in this neighborhood, giving you freedom to create your own oasis! Through the fully enclosed breezeway that can double as a large mudroom, step inside to a bright and welcoming living room that seamlessly connects to an expansive custom-built deck. Perfect for entertaining or quiet relaxation, the deck features high-quality Trex planks and elegant wrought iron railings, complemented by a charming pergola that invites you to enjoy peaceful afternoons outdoors. The lower level of the home includes a spacious primary suite that promises privacy and comfort. This serene retreat is highlighted by an oversized walk-in closet and direct walkout access to the lush ...

- Half Acre Lot
- New Large Trex Deck
- New Roof
- New Central Air

• 2 car garage