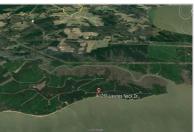

## 1251 LAWNES NECK DRIVE

SMITHFIELD, VA 23430 | MLS #: 10344494

## \$180,000 | 1.39 ACRES SQUARE FEET

View Online: http://1251lawnesneckdrive.homeis4sale.com For Instant Photos: Text 240657 To 415-877-1411

You are going to love the stunning views from this riverfront home site that sits high above the James River. Level  $% \left( {{{\rm{A}}_{\rm{B}}} \right)$ 

location to raise a family or enjoy your retirement. Neighborhood building specifications available upon request.

- Stunning Views
- Riverfront Homesite
- High Level Homesite
- 1.39 Acres nicely wooded
- City Sewer & Water, Electricity
- Paved Roads
- Minutes from Historic Downtown Smithfield
- Can connect you with a great local builder