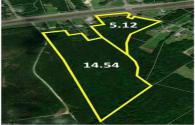

Great commercial potential for this corner parcel on a visible and high traffic corner in Carrollton. Price includes two tax ID numbers, 33-01-125 which is a 5.4 acre corner parcel bordering RT 258 and Campbells Chapel Road, and 33-01-14B which is a 14.54 acre interior parcel. There is deeded access to the interior parcel from RT 258 in place. Current zoning is Single Family Suburban.

- Great Commercial Potential
- 2 Parcels totaling 19.94 Acres
- There is deeded access to the interior parcel from RT 258