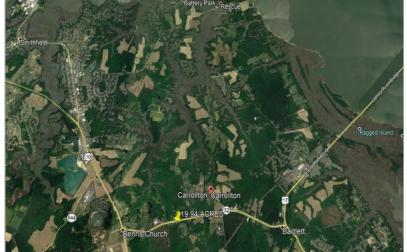

## 19.94 ACRES CAMPBELLS CHAPEL DRIVE

SMITHFIELD , VIRGINIA 23430 | MLS #: 10373717

**\$925,000** | 19.94 ACRES SQUARE FEET

View Online: http://19plusacrescampbellschapeldrive.homeis4sale.com For Instant Photos: Text 324121 To 415-877-1411

Great commercial potential for this corner parcel on a visible and high traffic corner in Carrollton. Price includes two tax ID numbers, 33-01-125 which is a 5.4 acre corner parcel bordering RT 258 and Campbells Chapel Road, and 33-01-14B which is a 14.54 acre interior parcel. There is deeded access to the interior parcel from RT 258 in place. Current zoning is Single Family Suburban.

- Great Commercial Potential
- 2 Parcels totaling 19.94 Acres
- There is deeded access to the interior parcel from RT 258