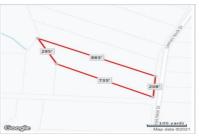

## 1080 LAWNES NECK DRIVE

SMITHFIELD, VA 23430 | MLS #: 10388501

\$66,000 |

View Online: http://1080lawnesneckdrive.homeis4sale.com For Instant Photos: Text 970770 To 415-877-1411

This homesite offers paved roads, public water and sewer, electric, and large lots that provide you the privacy you are looking for without the feeling of isolation. You will see neighbors riding bikes and walking dogs but you will not be able to throw a hamburger from your deck to theirs. Lots of fun wildlife including deer, turkey, and fox. Property owners have hunting rights on hundreds of acres of community common space. Their is a community pier and community feeling without the community looking in your back window. Come check out this affordable wooded homesite. A great place to build your private retreat.