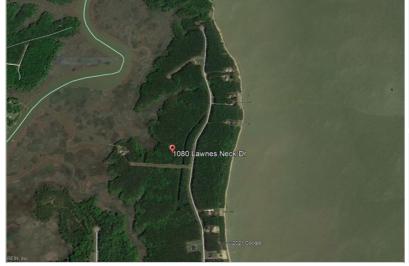

## 1080 LAWNES NECK DRIVE

SMITHFIELD, VA 23430 | MLS #: 10388501

\$66,000 |

View Online: http://1080lawnesneckdrive.homeis4sale.com For Instant Photos: Text 970770 To 415-877-1411

This homesite offers paved roads, public water and sewer, electric, and large lots that provide you the privacy you are looking for without the feeling of isolation. You will see neighbors riding bikes and walking dogs but you will not be able to throw a hamburger from your deck to theirs. Lots of fun wildlife including deer, turkey, and fox. Property owners have hunting rights on hundreds of acres of community common space. Their is a community pier and community feeling without the community looking in your back window. Come check out this affordable wooded homesite. A great place to build your private retreat.