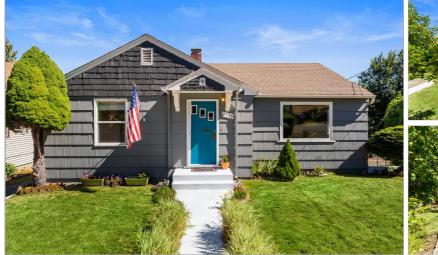

## 2136 N CALLOW AVE

BREMERTON, WA 98312 | MLS #: 1979447

\$380,000 | 3 BEDS | 1 BATHROOMS | 3 GARAGE + DRIVEWAY | 1500 SQUARE FEET

View Online: http://www.viewlisting.info/109019 For Instant Photos: Text 310011 To 415-877-1411

Inviting, and warm, this West Bremerton home exudes charm! Recent full kitchen remodel includes granite counters/backsplash, stainless appliances, custom cabinetry, built in sideboard & Luxury Proof vinyl plank floors. Enjoy morning coffee on the East facing deck. Efficient double pane windows & warm oak floors run throughout the living room and main floor bedrooms. Extra bedroom and workspace in semi-finished basement, complete with utility room/large storage area & attached garage. Relax in the spacious, semi-fenced back yard, w/ firepit. Plenty of driveway/off street parking. Convenient to ferry, shipyard, and Olympic College.

- Charming West Bremerton Home
- 3 bedrooms + Work space!
- Granite Counters in Kitchen
- Built in Side Board
- Oak Floors throughout living room & main floor bedrooms
- Durable Luxury Plank Vinyl Floor in Kitchen & Utility Room
- Spacious lot with sizeable backyard
- Attached 1 car Garage + plenty of driveway parking