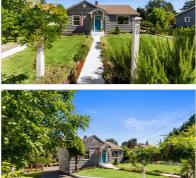

Inviting, and warm, this West Bremerton home exudes charm! Recent full kitchen remodel includes granite counters/backsplash, stainless appliances, custom cabinetry, built in sideboard & Luxury Proof vinyl plank floors. Enjoy morning coffee on the East facing deck. Efficient double pane windows & warm oak floors run throughout the living room and main floor bedrooms. Extra bedroom and workspace in semi-finished basement, complete with utility room/large storage area & attached garage. Relax in the spacious, semi-fenced back yard, w/ firepit. Plenty of driveway/off street parking. Convenient to ferry, shipyard, and Olympic College.

- Charming West Bremerton Home
- 3 bedrooms + Work space!
- Granite Counters in Kitchen
- Built in Side Board
- Oak Floors throughout living room & main floor bedrooms
- Durable Luxury Plank Vinyl Floor in Kitchen & Utility Room
- Spacious lot with sizeable backyard
- Attached 1 car Garage + plenty of driveway parking