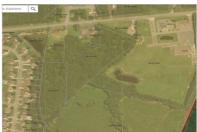

## **BATTERY PARK ROAD**

SMITHFIELD , VA 23430 | MLS #: 10475846

\$600,000 | 11.58 ACRES SQUARE FEET

View Online: http://www.viewlisting.info/112855 For Instant Photos: Text 250251 To 415-877-1411

Bring your big ideas and your land planner to see this 11.58 acre parcel on Battery Park Road. This commercial/ industrial zoned property is already approved for a storage facility but can easily be changed for other purposes. School? Church? Close to nice neighborhoods including Gatling Pointe and Wellington Estates and across the street from where the new Mallory Point will be developed. Plenty of rooftops nearby.

Small 316628

- **Zoned Commercial**
- Approved for Storage facility
- Can be church or school site
- Bring your ideas
- Nicely Wooded
- Along the Park to Park Trail Across from Mallory Point