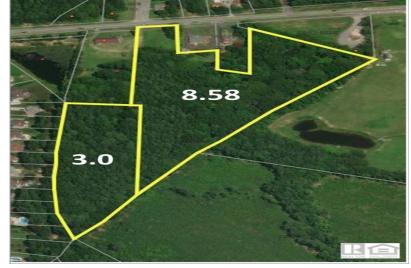

## **BATTERY PARK ROAD**

SMITHFIELD , VA 23430 | MLS #: 10475846

\$600,000 | 11.58 ACRES SQUARE FEET

View Online: http://www.viewlisting.info/112855 For Instant Photos: Text 250251 To 415-877-1411

Bring your big ideas and your land planner to see this 11.58 acre parcel on Battery Park Road. This commercial/ industrial zoned property is already approved for a storage facility but can easily be changed for other purposes. School? Church? Close to nice neighborhoods including Gatling Pointe and Wellington Estates and across the street from where the new Mallory Point will be developed. Plenty of rooftops nearby.

Small 316628

- **Zoned Commercial**
- Approved for Storage facility
- Can be church or school site
- Bring your ideas
- Nicely Wooded
- Along the Park to Park Trail Across from Mallory Point