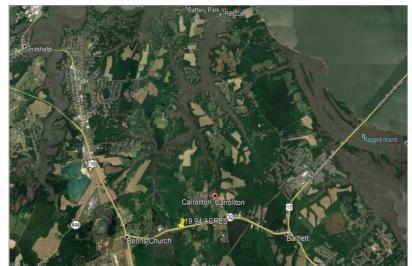

## 19.94 ACRES CAMPBELLS CHAPEL DRIVE

SMITHFIELD , VIRGINIA 23430 | MLS #: 10373717

**\$925,000** | 19.94 ACRES SQUARE FEET

View Online: http://19plusacrescampbellschapeldrive.homeis4sale.com For Instant Photos: Text 324121 To 415-877-1411

Great commercial potential for this corner parcel on a visible and high traffic corner in Carrollton. Price includes two tax ID numbers, 33-01-125 which is a 5.4 acre corner parcel bordering RT 258 and Campbells Chapel Road, and 33-01-14B which is a 14.54 acre interior parcel. There is deeded access to the interior parcel from RT 258 in place. Current zoning is Single Family Suburban.

- Great Commercial Potential
- 2 Parcels totaling 19.94 Acres
- There is deeded access to the interior parcel from RT 258