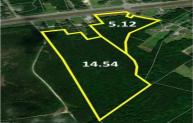

Great commercial potential for this corner parcel on a visible and high traffic corner in Carrollton. Price includes two tax ID numbers, 33-01-125 which is a 5.4 acre corner parcel bordering RT 258 and Campbells Chapel Road, and 33-01-14B which is a 14.54 acre interior parcel. There is deeded access to the interior parcel from RT 258 in place. Current zoning is Single Family Suburban.

- Great Commercial Potential
- 2 Parcels totaling 19.94 Acres
- There is deeded access to the interior parcel from RT 258