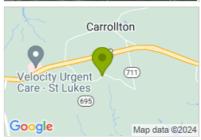

## 19.94 ACRES CAMPBELLS CHAPEL DRIVE

SMITHFIELD , VIRGINIA 23430 | MLS #: 10373717

**\$925,000** | 19.94 ACRES SQUARE FEET

View Online: http://19plusacrescampbellschapeldrive.homeis4sale.com For Instant Photos: Text 324121 To 415-877-1411

Great commercial potential for this corner parcel on a visible and high traffic corner in Carrollton. Price includes two tax ID numbers, 33-01-125 which is a 5.4 acre corner parcel bordering RT 258 and Campbells Chapel Road, and 33-01-14B which is a 14.54 acre interior parcel. There is deeded access to the interior parcel from RT 258 in place. Current zoning is Single Family Suburban.